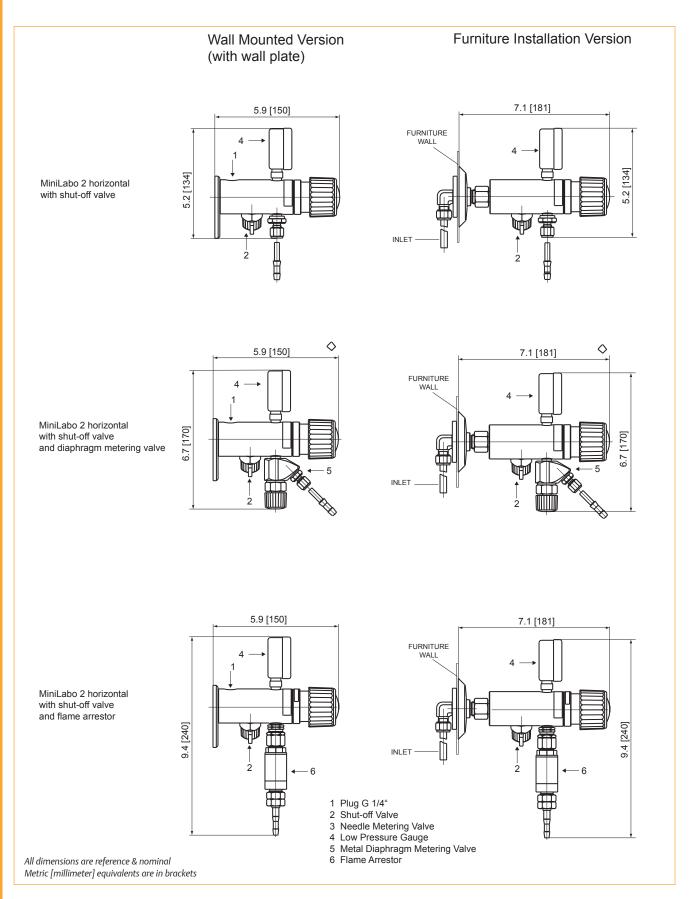

# MiniLabo 2 Regulator Horizontal Drawings

# **Porting Inlet or Outlet**

G 1/4" Female

Valve Outlet G 1/8" Female

Optional with Adapter 1/4" NPT

# Mounting

Wall Mounting Plate 75x100 mm Aluminum Grey/White

Cleaned for Oxygen Service