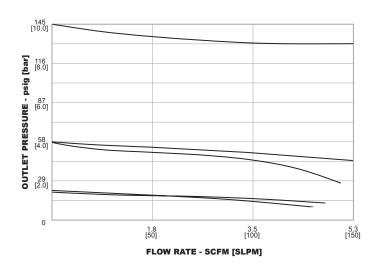

# MiniLabo 2 Regulator Flow Chart

For more information on how to read flow curves, please refer to the Flow Curves and Calculations document (debul2007x012) in the TESCOM catalog or on www.tescom.com.