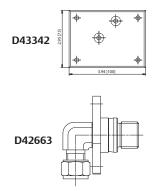

# **Accessories for Wall Mounting**

| PART NUMBER | DESCRIPTION                                                                     |
|-------------|---------------------------------------------------------------------------------|
| D43342      | Wall mounting plate, grey white, thickness 6 mm                                 |
| D43371      | Kit countersunk screws + dowels for wall plate                                  |
| D42663-00-X | Wall plate, Brass, including elbow compression fitting 6, 8, or 10 mm           |
| D42663-22-X | Wall plate, Stainless Steel, including elbow compression fitting 6, 8, or 10 mm |
| V09166      | Wall plate cover                                                                |
| D42572      | Gas label (please, state gas type)                                              |