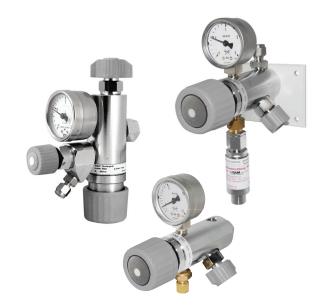

# **MINILABO 2**

## Weight (approximate)

Brass: 1.5 lbs / 0.7 kg

Stainless Steel: 2.6 lbs / 1.2 kg

Hastelloy® is a registered trademark of Haynes International, Inc. Elgiloy® is a registered trademark of Elgiloy Corp.

TESCOM MiniLabo 2 Point-of-Use regulator for noncorrosive/corrosive gases and mixtures up to 6.0 (99.9999 Vol %) purity with a compact, modular and ergonomic design.

# **Features and Benefits**

- Clear indication of open/closed position (90°) of shut-off valve
- Minimal space for installation required because pressure regulator and shut-off valve are integrated in one body
- Reduced internal volume, short purging times
- Modular design featuring a pressure regulator, gauge, 1/4 turn shut-off valve and metering valve
- Easy installation due to wall mounting plate