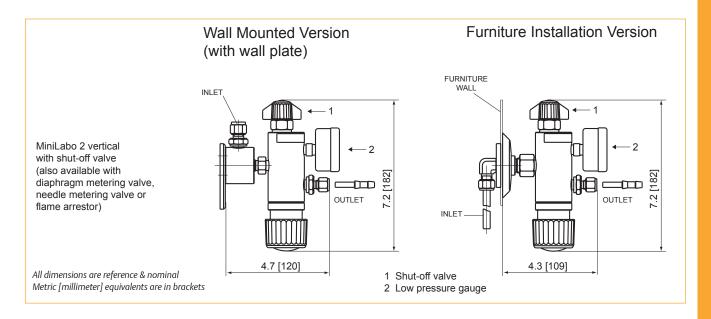

# MiniLabo 2 Regulator Vertical Drawings

# **Porting Inlet or Outlet**

G 1/4" Female

Valve Outlet G 1/8" Female

Optional with Adapter 1/4" NPT

# Mounting

Wall Mounting Plate 75x100 mm Aluminum Grey/White

Cleaned for Oxygen Service